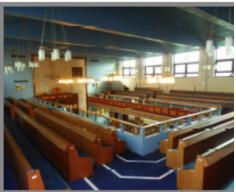

#### **DESCRIPTION**

Comprising a purpose built place of worship arranged over ground, first and second floors. The majority of the building provides mostly open plan accommodation with ancillary offices, meeting rooms and stores throughout. There is an additional prayer room, classroom space and caretakers flat. The whole site is fairly rectangular in shape with forecourt area to the front and land adjoining each side and to the rear providing service access.

#### **ACCOMMODATION**

The property has the following approximate areas:

Ground Floor 5,083 ft2 (472 m2)

First Floor 1,273 ft2 (118 m2)

Second Floor 1,843 ft2 (171 m2)

Gallery Area 1,894 ft2 (176 m2)

Total Area 10,093 ft2 (937 m2)

#### **USE**

Until recently the property has been used as a Synagogue within use class D1 (non-residential institutions - place of worship).