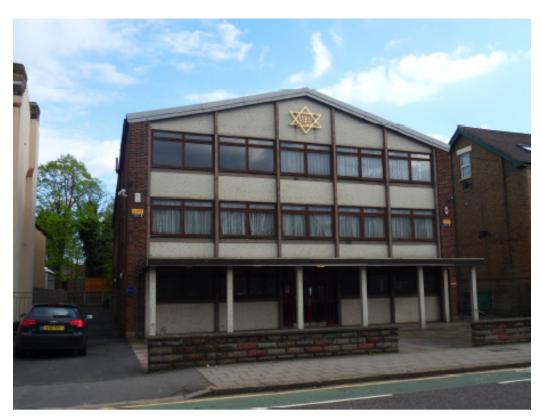

# FOR SALE - FREEHOLD EXTENSIVE WORSHIP BUILDING (D1 USE) Main Building Area: 10,093 ft2 (937 m2)

**ILFORD ESSEX IG1** 

#### **DESCRIPTION**

Comprising a purpose built place of worship arranged over ground, first and second floors. The majority of the building provides mostly open plan accommodation with ancillary offices, meeting rooms and stores throughout. There is an additional prayer room, classroom space and caretakers flat. The whole site is fairly rectangular in shape with forecourt area to the front and land adjoining each side and to the rear providing service access.

#### **USE**

Until recently the property has been used as a Synagogue within use class D1 (non-residential institutions - place of worship).