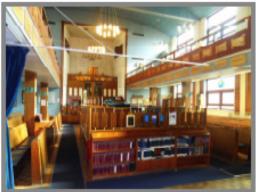

#### **DESCRIPTION**

Comprising a purpose built place of worship arranged over ground, first and second floors. The majority of the building provides mostly open plan accommodation with ancillary offices, meeting rooms and stores throughout. There is an additional prayer room, classroom space and caretakers flat. The whole site is fairly rectangular in shape with forecourt area to the front and land adjoining each side and to the rear providing service access.

#### **USE**

Until recently the property has been used as a Synagogue within use class D1 (non-residential institutions - place of worship).